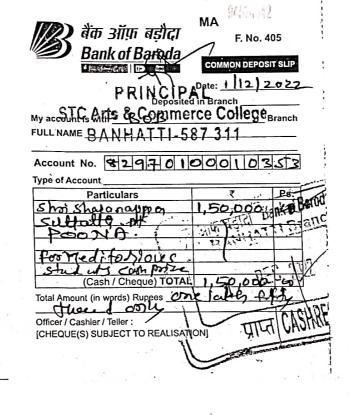

# CORPUS FUND MOBILIZATION

BANK OF BARODA

Date: 10-01-2023

ADDRESS: HITPLINE NO. : 1800223344/18001024455/18002584455 BRANCH PHONE NO. :

BANHÁTTT

MTCR CODE: 587012352 (TESC CODE: BARBOVJBANH

Page No: 1

A/C Name Address

M/S. PRINCIPAL, S.T.C.ARTS & COMMERCE COLLEGE, BANHATTI

: SHREE TAMMANNAPPA CHIKKODI

ARIS AND COMMERCE COLLEGE BANHALII City

Joint Holders:

Tel No. : BAGALKOI Pin Code :.58/311

A/C Number : 82970100010353

Account Open Date :16-08-2012

Statement of account for the period of 01-12-2022 to 09-01-2023

| DATE PARTIC                      | ULARS .                    | CHQ.NO. | WITHDRAWALS | DEPOSITS                      | BALANCE         | ENTRY | TIME |
|----------------------------------|----------------------------|---------|-------------|-------------------------------|-----------------|-------|------|
| 01-12-22                         | . ,                        |         |             |                               | 2,33,440.65Cr   |       |      |
| 01-12-22 BY CAS                  |                            |         |             | 1,50,000.00                   | 3,83,440.65Cr   |       |      |
|                                  |                            |         | 89.00       | 1,50,000.00                   | 3,83,351.65Cr   |       |      |
| 06-12-22 Cheque                  |                            | 381 —   | 5,000.00    |                               | 3,78,351.65Cr   |       |      |
| 07-12-22 10 5                    |                            |         | 5,000.00    |                               | 3,73,351.65Cr   |       |      |
|                                  | -ASANGI, KARNATAKA/TO MOH  | · 339 ~ | 4,100.00    |                               | 3,69,251.65Cr   |       | -27  |
| 07-12-22 10 5 5                  |                            | 343     | 1,500.00    |                               | 3,67,751.65Cr   |       |      |
| 07-12-22 TO 5 I                  |                            | . 380   | 5,000.00    |                               | 3,62,751.65Cr   |       |      |
| 07-12-22 TO S S                  |                            | . 346   | 1,500.00    |                               | 3,61,251.65Cr   |       |      |
| 07-12-22 TO P I                  |                            |         | 1,416.00    |                               | 3,59,835.65Cr   |       |      |
|                                  | ithdrawal Chgs For:NOV202  | . 365 — | 500.00      |                               | 3,59,335,65Cr . |       |      |
| 08-12-22 TO D                    |                            | , 322 — | 3,500.00    |                               | 3,55,835.65Cr   | •     |      |
|                                  | MEERA TAHASILDAR           | 366     |             | 700 0 7724 77 78              | 3,55,335.65Cr   |       |      |
| 08-12-22 TO S                    |                            | . 367 — | 500.00      | 30 10 2 10 10 10 10 10        | 3,54,835.65Cr   | •     |      |
| 08-12-22 TO YAS                  |                            | 342 —   | " 1,500.00  | ·•• ,                         | 3,53,335.65Cr   |       |      |
| 08-12-22 TO P (                  |                            | 335 —   | 4,100.00    |                               | 3,49,235.65Cr   |       |      |
| 08-12-22 TO K/                   |                            | 336     | 4,100.00    |                               | 3,45,135.65Cr   |       |      |
| 08-12-22 TO M                    | TOUTHAINT                  | 382 —   | 5,000.00    |                               | 3,40,135.65Cr   |       |      |
| 08-12-22 TO PRI                  | PNIL VISHWANATH KAJAVE-VJ  |         | 3,750.00    |                               | 3,36,385.65Cr   | 41    |      |
| 08-12-22 TO SW                   |                            | 323 —   | 3,500.00    |                               | 3,32,885.65Cr   |       |      |
|                                  |                            | 379—    | 5,000.00    |                               | 3,27,885.65Cr   |       |      |
| 08-12-22 TO S E                  | CHARKT                     | 325 -   | 5,000.00    |                               | 3,22,885.65Cr   |       |      |
| 2 22 CURAN                       | -BANGALORE/IRANNA KULLOL   |         | 600.00      |                               | 3,22,285.65Cr   |       |      |
| 2-22 SERBAN                      | -BANGALORE/Mr SHIVANAND B  | Á 337 — | 3,750.00    |                               | 3,18,535.65Cr   |       |      |
| 08-12-22 SERBAN                  | -BANGALORE/SUMIT JADHAV    | 321 —   | 3,500.00    | 4                             | 3,15,035.65Cr   |       |      |
| 38-12-22 SERBAN                  | -BANGALORE/DANESHWARI PRA  |         | 5,000.00    |                               | 3,10,035.65Cr   |       |      |
| 38-12-22 SERBAN<br>39-12-22 TO C |                            | 344 —   | 1,500.00    |                               | 3,08,535.65Cr   |       |      |
| 39-12-22 TO B                    |                            | 345     | 1,500.00    |                               | 3,07,035.65Cr   |       |      |
| 9-12-22 TO S                     | 1271110110                 | . 364—  | 600.00      |                               | 3,06,435,65Cr   |       |      |
| 9-12-22 TO 3<br>9-12-22 Cheque   |                            | , 50-   | 89.00       |                               | 3,06,346.65Cr   |       |      |
| 9-12-22 Cheque                   | ARBZ22343349874-CHAIRMAN   | 1       | 41,234.00   |                               | 2,65,112.65Cr   |       |      |
| 79-12-22 NEFT P                  | ARBZ22343349888-CHAIRMAN = | J       |             | and the state of the state of | 2,56,230.65Cr   | ,     |      |
| 3-12-22 NEEL D                   | ARBZ22343349901-CHAIRMAN   | 3       | 11,167.00   |                               | 2,45,063.65Cr   |       |      |
| 9-12-22 NEFT-B                   | ARBZ22343349914-CHAIRMAN   | 7       | 3,107.00    |                               | 2,41,956:65Cr   |       |      |
| 19-12-22 NELL-D                  | ARBZ22343349925-CHAIRMAN   | 7       | 11,269.00   |                               | 2,30,687.65Cr   |       |      |